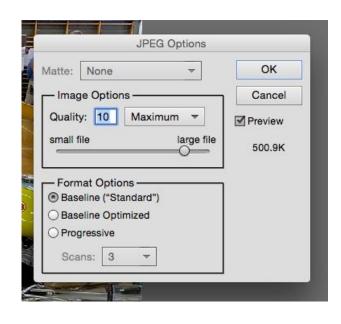

2. "Image", "Resize", "Image Size", starting from the bottom,"Bicubic Sharper", "Resolution" - 300, "Height" - 800, and check the width is no more than 1280.

3. When saving your .jpg file, just call it "*Name of file,jpg*" - and reduce it to 10 as below, before clicking "OK".